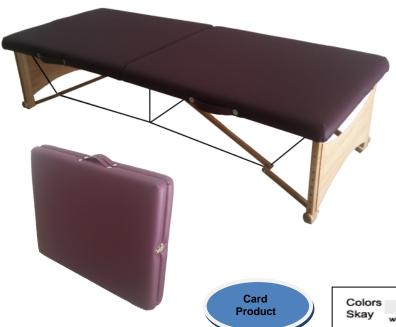

## **FELDENKRAIS ECONOMY**

Portable table bed with 2 sections, indicated for feldenkrais treatment. Economical version of Feldenkrais bed, because it is tighter and shorter, the padding is different and has a minor weight capacity. Very resistant, stable end comfortable, and is padded also laterally. Structure in solid beech wood.

## TECHNICAL DATA

Measures: 76x185 cm, closed suitcase 76x92x15 cm

Height: adjustable 8 positions, min.44 – max 74 cm

Padding: 2 cm of hard foam,

also in the sides, coated skay

Weight: 14 Kg

Weight capacity: 260 Kg max.