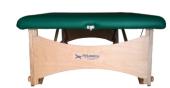

## **FELDENKRAIS ECONOMY**

Portable table bed with 2 sections, indicated for feldenkrais treatment. Economical version of Feldenkrais bed, because it is tighter and shorter, the padding is different and has a minor weight capacity. Very resistant, stable end comfortable, and is padded also laterally. Structure in solid beech wood.

## TECHNICAL DATA

Measures: 76x185 cm, closed suitcase 76x92x15 cm

Height: adjustable 8 positions, min.44 – max 74 cm

Padding: 2 cm of hard foam,

also in the sides, coated skay

Weight: 14 Kg

Weight capacity: 260 Kg max.