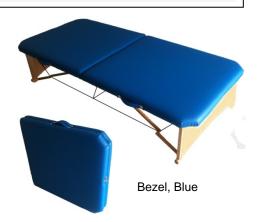

## **FELDENKRAIS ECONOMY**

Portable table bed with 2 sections, indicated for feldenkrais treatment. Economical version of Feldenkrais bed, because it is tighter and shorter, the padding is different and has a minor weight capacity. Very resistant, stable end comfortable, and is padded also laterally. Structure in solid beech wood.

## TECHNICAL DATA

Measures: 76x185 cm, closed suitcase 76x92x15 cm

Height: adjustable 8 positions, min.44 – max 74 cm

Padding: 2 cm of hard foam,

also in the sides, coated skay

Weight: 14 Kg

Weight capacity: 260 Kg max.