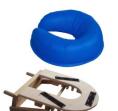

**OPTIONALS:** The table can be customized by adding the following accessories, or modified to measure.

Oblong hole for respiration, of request we can add

Stopper for hole

Supports face, removable. Is formed by a mechanism wooden adjustable in inclination and by a cushion ergonomic, comfortable for the support of the face, allowing the respiration. Also, turning the cushion 180 ° acquires the function of supporting the head, lengthening the same bed.