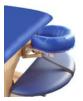

**OPTIONALS:** The table can be customized by adding the following accessories, or modified to measure.

Oblong hole for respiration, of request we can add

Stopper for hole

Supports face, removable. Is formed by a mechanism wooden adjustable in inclination and by a cushion ergonomic, comfortable for the support of the face, allowing the respiration. Also, turning the cushion 180 ° acquires the function of supporting the head, lengthening the same bed.