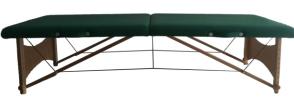

## **FELDENKRAIS ECONOMY**

Portable table bed with 2 sections, indicated for feldenkrais treatment. Economical version of Feldenkrais bed, because it is tighter and shorter, the padding is different and has a minor weight capacity. Very resistant, stable end comfortable, and is padded also laterally. Structure in solid beech wood.

## TECHNICAL DATA

Measures: 76x185 cm, closed suitcase 76x92x15 cm

Height: adjustable 8 positions, min.44 – max 74 cm

Padding: 2 cm of hard foam,

also in the sides, coated skay

Weight: 14 Kg

Weight capacity: 260 Kg max.